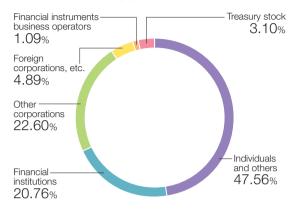

#### Distribution of shares by type of shareholder

(Note) The percentages of total shares held are calculated excluding 301 treasury stocks.