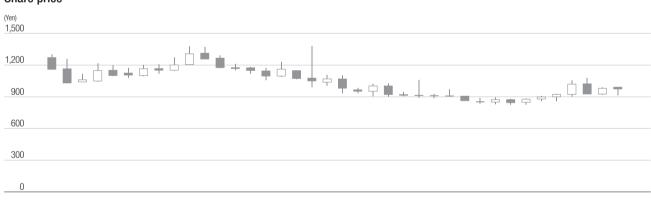

| 270                                  | 2.86                   |
| Sanshin Co., Ltd.                                                 | 270                                  | 2.86                   |
| The Bank of Yokohama, Ltd.                                        | 207                                  | 2.20                   |
| Ohkuraya jutaku Inc.                                              | 206                                  | 2.18                   |
| BNP PARIBAS LUXEMBOURG/2S/JASDEC/<br>JANUS HENDERSON HORIZON FUND | 146                                  | 1.55                   |

#### Distribution of shares by type of shareholder



(Note) The percentages of total shares held are calculated excluding 301 treasury stocks.

## **Transition of share price**

#### Share price



#### **Trading volume**



#### Disclaimer on the forward-looking statements

Information in this corporate report contains forward-looking statements. Such statements were developed based on the information available at the time when this report was prepared. These forward-looking statements may be largely revised in the future, and the actual outcome could significantly vary from the stated or implied contents of such statements subject to various factors. This report is not intended to solicit investment. Investors are kindly asked to make your investment decision at your own judgment and responsibility. Numbers presented in 100 million yen or million yen are rounded down to the nearest respective unit.

# Information

| Compa                       | ny Profil