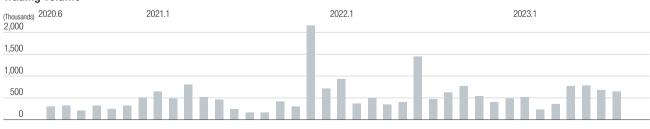

| 2.86                   |
| Sanshin Co., Ltd.                                                 | 270                                  | 2.86                   |
| The Bank of Yokohama, Ltd.                                        | 207                                  | 2.20                   |
| Ohkuraya jutaku Inc.                                              | 206                                  | 2.18                   |
| BNP PARIBAS LUXEMBOURG/2S/JASDEC/<br>JANUS HENDERSON HORIZON FUND | 146                                  | 1.55                   |

#### Distribution of shares by type of shareholder



(Note) The percentages of total shares held are calculated excluding 301 treasury stocks.

## **Transition of share price**

#### Share price



#### **Trading volume**



#### Disclaimer on the forward-looking statements

Information in this corporate report contains forward-looking statements. Such statements were developed based on the information available at the time when this report was prepared. These forward-looking statements may be largely revised in the future, and the actual outcome could significantly vary from the stated or implied contents of such statements subject to various factors. This report is not intended to solicit investment. Investors are kindly asked to make your investment decision at your own judgment and responsibility. Numbers presented in 100 million yen or million yen are rounded down to the nearest respective unit.

# Information

| Compa                       | ny Profil