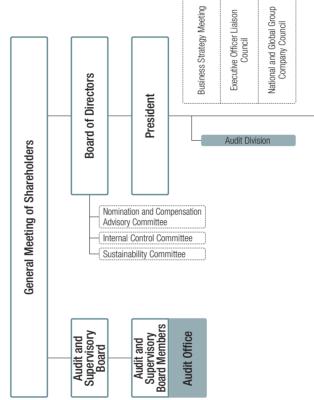

# Organization Chart (Revised on December

| Subsidiaries and Affiliates |
|-----------------------------|
| TOYOKOUKI Co., Ltd.         |
| Taihei Electric Co., Ltd.   |
| Toyosangyo K.K.             |
| TD Drive Co., Ltd.          |
| Toyo Shoji Co., Ltd.        |
|                             |