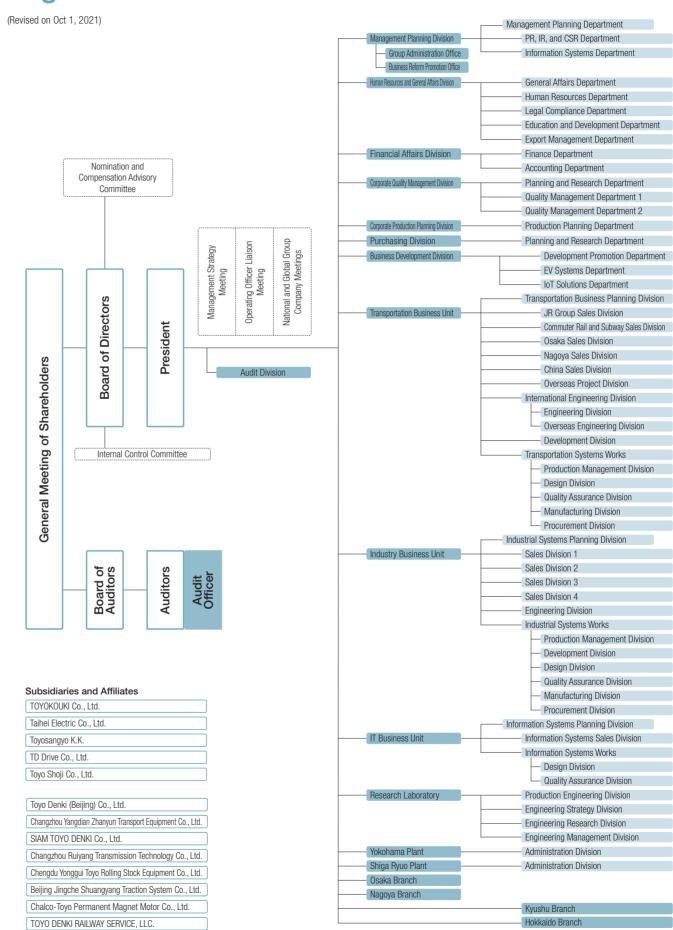

| China)                                                                                                 |                               |                           |
|               | <ul> <li>Changzhou Ruiyang Transmission Technology Co., Ltd. (China)</li> <li>Beijing Jingche Shuangyang Traction System Co., Ltd. (China)</li> <li>Chengdu Yonggui Toyo Rolling Stock Equipment Co., Ltd. (China)</li> <li>TOYO DENKI RAILWAY SERVICE, LLC. (U.S.)</li> </ul> | ■ SIAM TOYO DENKI Co., Ltd.<br>(Thailand)<br>▲ Chalco-Toyo Permanent Magnet<br>Motor Co., Ltd. (China) |                               |                           |



## **Organization Chart**



Toyo Denki Seizo Report 2021 62