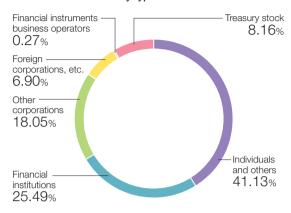

|  |  |  |
| BNP PARIBAS SECURITIES SERVICES<br>LUXEMBOURG/JASDEC/JANUS HENDERSON<br>HORIZON FUND | 216                               | 2.42                   |  |  |  |
| Custody Bank of Japan, Ltd. (Trust account)                                          | 213                               | 2.38                   |  |  |  |
| The Bank of Yokohama, Ltd.                                                           | 207                               | 2.32                   |  |  |  |
|                                                                                      |                                   |                        |  |  |  |

(Note) The percentages of total shares held are calculated excluding 794,128 treasury stocks.

#### Distribution of shares by type of shareholder



### **Transition of share price**

#### Share price



#### Disclaimer on the forward-looking statements

Information in this corporate report contains forward-looking statements. Such statements were developed based on the information available at the time when this report was prepared. These forward-looking statements may be largely revised in the future, and the actual outcome could significantly vary from the stated or implied contents of such statements subject to various factors. This report is not intended to solicit investment. Investors are kindly asked to make your investment decision at your own judgment and responsibility. Numbers presented in 100 million yen or million yen are rounded down to the nearest respective unit.

# **Company Profile**

(as of May 31, 2021)

### **Co