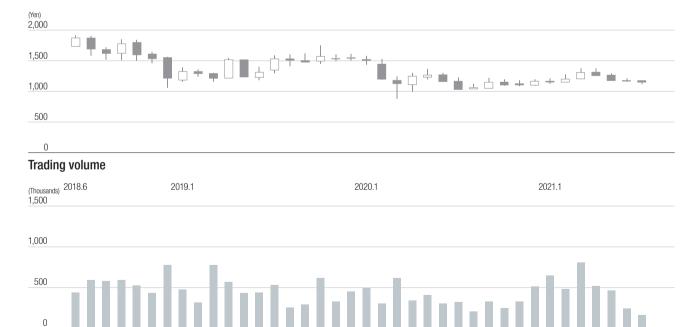

XEMBOURG/JASDEC/JANUS HENDERSON<br>HORIZON FUND | 216                               | 2.42                   |  |  |  |
| Custody Bank of Japan, Ltd. (Trust account)                                          | 213                               | 2.38                   |  |  |  |
| The Bank of Yokohama, Ltd.                                                           | 207                               | 2.32                   |  |  |  |
|                                                                                      |                                   |                        |  |  |  |

(Note) The percentages of total shares held are calculated excluding 794,128 treasury stocks.

#### Distribution of shares by type of shareholder



### **Transition of share price**

#### Share price



#### Disclaimer on the forward-looking statements

Information in this corporate report contains forward-looking statements. Such statements were developed based on the information available at the time when this report was prepared. These forward-looking statements may be largely revised in the future, and the actual outcome could significantly vary from the stated or implied contents of such statements subject to various factors. This report is not intended to solicit investment. Investors are kindly asked to make your investment decision at your own judgment and responsibility. Numbers presented in 100 million yen or million yen are rounded down to the nearest respective unit.

# **Company Profile**

(as of May 31, 2021)

### **Company Profile**

Company Name TOYO DENKI SEIZO K.K.

(T