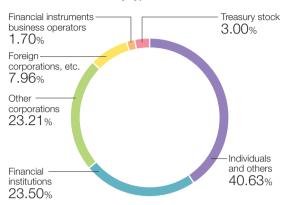

#### Major shareholders

| Shareholders                                                             | Number of shares held (Thousands) | % of<br>total shares held |
|--------------------------------------------------------------------------|-----------------------------------|---------------------------|
| BNP PARIBAS SECURITIES SERVICES<br>LUXEMBOURG/JASDEC/HENDERSON HHF SICAV | 489                               | 5.18                      |
| East Japan Railway Company                                               | 480                               | 5.08                      |
| The Master Trust Bank of Japan, Ltd. (Trust account)                     | 443                               | 4.69                      |
| TOYOTA INDUSTRIES CORPORATION                                            | 420                               | 4.44                      |
| Employees Stock Ownership Plan                                           | 416                               | 4.41                      |
| NIPPON LIFE INSURANCE COMPANY                                            | 337                               | 3.57                      |
| MUFG Bank, Ltd.                                                          | 270                               | 2.86                      |
| Masayoshi Yamauchi                                                       | 232                               | 2.46                      |
| Toyo Denki Subcontractor Factories<br>Shareholding Association           | 223                               | 2.37                      |
| Hitachi, Ltd.                                                            | 220                               | 2.33                      |

(Note) The percentages of total shares held are calculated excluding 291,907 treasury stocks.

#### Distribution of shares by type of shareholder