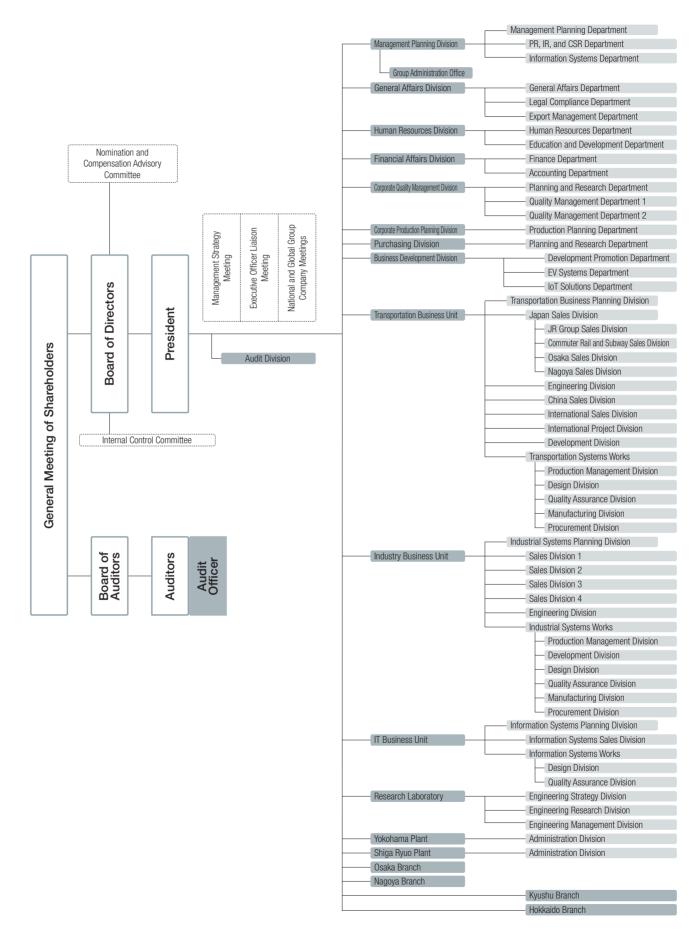

DELHI LIAISON OFFICE Hunan Xiangyang Electric Co., Ltd.

TOYO DENKI SEIZO K.K. Bangkok Representative Office



TOYO DENKI USA, INC.



President, Representative Director Kenzo Terashima



Director, Senior Managing Director Hiroshi Shimotakahara



Director, Managing Director Kenichi Gotoh



Director, Managing Director Akihiko Ishii



Director, Managing Director Akira Watanabe



Director (Outside) Hirokazu Chinone



Director (Outside) Takashi Yamagishi



Standing Statutory Auditor Yoshihiko Yoshino



Standing Statutory Auditor Toshiaki Akechi



Statutory Auditor Yoshinori Kawamura



Statutory Auditor Koji Miki

Managing Directors **Executive Officers** 

Shuji Horie Yukimasa Tanabe Kenji Fujiwara

Yoshifumi Otsubo Kenji Tanimoto

Naoki Okuyama Toshihito Nakanishi Shini Furutsuki



55 Toyo Denki Seizo Report 2018 56

## **Stock Related Information**

#### Number of shares (As of May 31, 2018)

Number of shares authorized36,000,000Number of shares issued9,735,000Number of shareholders5,940

#### Major shareholders

| Shareholders                                                             | Number of shares held (Thousands) | % of<br>total shares held |
|--------------------------------------------------------------------------|-----------------------------------|---------------------------|
| BNP PARIBAS SECURITIES SERVICES<br>LUXEMBOURG/JASDEC/HENDERSON HHF SICAV | 489                               | 5.18                      |
| East Japan Railway Company                                               | 480                               | 5.08