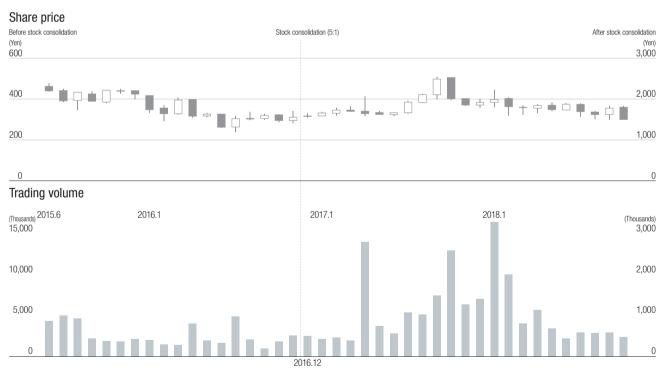

# Share consolidation and change to the number of shares constituting one share unit

Effective as of December 1, 2016, the Company implemented a share consolidation (five shares consolidated into one share) and revised the number of shares constituting one share unit (from 1,000 shares to 100 shares).

## **Transition of share price**