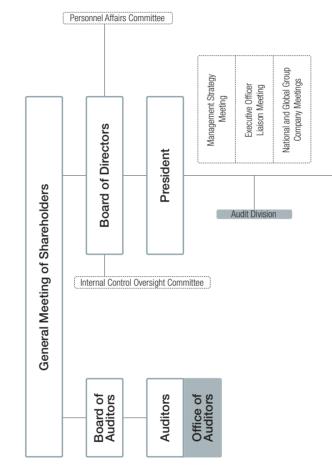

Statutory Auditor Eiichi Suzuki

Kenji Tanimoto

| General Affairs Department<br>Legal Compliance Department<br>Export Management Department<br>Intellectual Property Management Department<br>Human Resources Department<br>Education and Development Department<br>Finance and Accounting Department<br>Group Administrative Control Department<br>Planning and Research Department<br>Quality Management Department 1<br>Quality Management Department 2<br>Production Planning Department<br>Production Innovation Department<br>Production Engineering Department<br>Planning and Research Department<br>Production Engineering Department<br>Procurement Department 1<br>Procurement Department 2<br>Procurement Department 2<br>Procurement Department 3 |
|--------------------------------------------------------------------------------------------------------------------------------------------------------------------------------------------------------------------------------------------------------------------------------------------------------------------------------------------------------------------------------------------------------------------------------------------------------------------------------------------------------------------------------------------------------------------------------------------------------------------------------------------------------------------------------------------------------------|
| Legal Compliance Department<br>Export Management Department<br>Intellectual Property Management Department<br>Human Resources Department<br>Education and Development Department<br>Finance and Accounting Department<br>Group Administrative Control Department<br>Planning and Research Department<br>Quality Management Department 1<br>Quality Management Department 2<br>Production Planning Department<br>Production Innovation Department<br>Production Engineering Department<br>Planning and Research Department<br>Planning and Research Department<br>Production Engineering Department<br>Procurement Department 1<br>Procurement Department 2                                                   |
| Export Management Department<br>Intellectual Property Management Department<br>Human Resources Department<br>Education and Development Department<br>Finance and Accounting Department<br>Group Administrative Control Department<br>Planning and Research Department<br>Quality Management Department 1<br>Quality Management Department 2<br>Production Planning Department<br>Production Innovation Department<br>Production Engineering Department<br>Planning and Research Department<br>Planning and Research Department<br>Procurement Department 1<br>Procurement Department 2                                                                                                                       |
| Intellectual Property Management Department<br>Human Resources Department<br>Education and Development Department<br>Finance and Accounting Department<br>Group Administrative Control Department<br>Planning and Research Department<br>Quality Management Department 1<br>Quality Management Department 2<br>Production Planning Department<br>Production Innovation Department<br>Production Engineering Department<br>Planning and Research Department<br>Procurement Department 1<br>Procurement Department 2                                                                                                                                                                                           |
| Human Resources Department<br>Education and Development Department<br>Finance and Accounting Department<br>Group Administrative Control Department<br>Planning and Research Department<br>Quality Management Department 1<br>Quality Management Department 2<br>Production Planning Department<br>Production Innovation Department<br>Production Engineering Department<br>Planning and Research Department<br>Procurement Department 1<br>Procurement Department 2                                                                                                                                                                                                                                          |
| Education and Development Department<br>Finance and Accounting Department<br>Group Administrative Control Department<br>Planning and Research Department<br>Quality Management Department 1<br>Quality Management Department 2<br>Production Planning Department<br>Production Innovation Department<br>Production Engineering Department<br>Planning and Research Department<br>Procurement Department 1<br>Procurement Department 2                                                                                                                                                                                                                                                                        |
| Finance and Accounting Department<br>Group Administrative Control Department<br>Planning and Research Department<br>Quality Management Department 1<br>Quality Management Department 2<br>Production Planning Department<br>Production Innovation Department<br>Production Engineering Department<br>Planning and Research Department<br>Procurement Department 1<br>Procurement Department 2                                                                                                                                                                                                                                                                                                                |
| Group Administrative Control Department<br>Planning and Research Department<br>Quality Management Department 1<br>Quality Management Department 2<br>Production Planning Department<br>Production Innovation Department<br>Production Engineering Department<br>Planning and Research Department<br>Procurement Department 1<br>Procurement Department 2                                                                                                                                                                                                                                                                                                                                                     |
| Planning and Research Department         Quality Management Department 1         Quality Management Department 2         Production Planning Department         Production Innovation Department         Production Engineering Department         Planning and Research Department         Procurement Department         Production Engineering Department         Production Engineering Department         Procurement Department 1         Procurement Department 2                                                                                                                                                                                                                                     |
| Quality Management Department 1         Quality Management Department 2         Production Planning Department         Production Innovation Department         Production Engineering Department         Planning and Research Department         Procurement Department 1         Procurement Department 2                                                                                                                                                                                                                                                                                                                                                                                                 |
| Production Planning Department<br>Production Innovation Department<br>Production Engineering Department<br>Planning and Research Department<br>Procurement Department 1<br>Procurement Department 2                                                                                                                                                                                                                                                                                                                                                                                                                                                                                                          |
| Production Innovation Department<br>Production Engineering Department<br>Planning and Research Department<br>Procurement Department 1<br>Procurement Department 2                                                                                                                                                                                                                                                                                                                                                                                                                                                                                                                                            |
| Production Engineering Department<br>Planning and Research Department<br>Procurement Department 1<br>Procurement Department 2                                                                                                                                                                                                                                                                                                                                                                                                                                                                                                                                                                                |
| Planning and Research Department<br>Procurement Department 1<br>Procurement Department 2                                                                                                                                                                                                                                                                                                                                                                                                                                                                                                                                                                                                                     |
| Procurement Department 1<br>Procurement Department 2                                                                                                                                                                                                                                                                                                                                                                                                                                                                                                                                                                                                                                                         |
| Procurement Department 2                                                                                                                                                                                                                                                                                                                                                                                                                                                                                                                                                                                                                                                                                     |
|                                                                                                                                                                                                                                                                                                                                                                                                                                                                                                                                                                                                                                                                                                              |
| Procurement Department 3                                                                                                                                                                                                                                                                                                                                                                                                                                                                                                                                                                                                                                                                                     |
| Logistics Dopartment                                                                                                                                                                                                                                                                                                                                                                                                                                                                                                                                                                                                                                                                                         |
| Logistics Department Development Promotion Department                                                                                                                                                                                                                                                                                                                                                                                                                                                                                                                                                                                                                                                        |
| EV Systems Department                                                                                                                                                                                                                                                                                                                                                                                                                                                                                                                                                                                                                                                                                        |
| sportation Business Planning Division                                                                                                                                                                                                                                                                                                                                                                                                                                                                                                                                                                                                                                                                        |
| Domestic Sales Control Division                                                                                                                                                                                                                                                                                                                                                                                                                                                                                                                                                                                                                                                                              |
| - JR Group Sales Division                                                                                                                                                                                                                                                                                                                                                                                                                                                                                                                                                                                                                                                                                    |
| Commuter Rail and Subway Sales Division                                                                                                                                                                                                                                                                                                                                                                                                                                                                                                                                                                                                                                                                      |
| Osaka Sales Division                                                                                                                                                                                                                                                                                                                                                                                                                                                                                                                                                                                                                                                                                         |
| Nagoya Sales Division                                                                                                                                                                                                                                                                                                                                                                                                                                                                                                                                                                                                                                                                                        |
| Engineering Division                                                                                                                                                                                                                                                                                                                                                                                                                                                                                                                                                                                                                                                                                         |
| China Sales Division                                                                                                                                                                                                                                                                                                                                                                                                                                                                                                                                                                                                                                                                                         |
| Global Sales Division                                                                                                                                                                                                                                                                                                                                                                                                                                                                                                                                                                                                                                                                                        |
| India Promotion Office                                                                                                                                                                                                                                                                                                                                                                                                                                                                                                                                                                                                                                                                                       |
| Global Project Promotion Division     Development Division                                                                                                                                                                                                                                                                                                                                                                                                                                                                                                                                                                                                                                                   |
| Transportation Systems Works                                                                                                                                                                                                                                                                                                                                                                                                                                                                                                                                                                                                                                                                                 |
| Production Management Division                                                                                                                                                                                                                                                                                                                                                                                                                                                                                                                                                                                                                                                                               |
| Design Division                                                                                                                                                                                                                                                                                                                                                                                                                                                                                                                                                                                                                                                                                              |
| — Quality Assurance Division                                                                                                                                                                                                                                                                                                                                                                                                                                                                                                                                                                                                                                                                                 |
| Manufacturing Division                                                                                                                                                                                                                                                                                                                                                                                                                                                                                                                                                                                                                                                                                       |
| strial Systems Planning Division                                                                                                                                                                                                                                                                                                                                                                                                                                                                                                                                                                                                                                                                             |
| Domestic Sales Division                                                                                                                                                                                                                                                                                                                                                                                                                                                                                                                                                                                                                                                                                      |
| <ul> <li>Osaka Sales Division</li> </ul>                                                                                                                                                                                                                                                                                                                                                                                                                                                                                                                                                                                                                                                                     |
| Nagoya Sales Division                                                                                                                                                                                                                                                                                                                                                                                                                                                                                                                                                                                                                                                                                        |
| Global Sales Division                                                                                                                                                                                                                                                                                                                                                                                                                                                                                                                                                                                                                                                                                        |
| Engineering Division                                                                                                                                                                                                                                                                                                                                                                                                                                                                                                                                                                                                                                                                                         |
| Development Division<br>Industrial Systems Works                                                                                                                                                                                                                                                                                                                                                                                                                                                                                                                                                                                                                                                             |
| Production Management Division                                                                                                                                                                                                                                                                                                                                                                                                                                                                                                                                                                                                                                                                               |
| Design, Development & Engineering Division                                                                                                                                                                                                                                                                                                                                                                                                                                                                                                                                                                                                                                                                   |
| Quality Assurance Division                                                                                                                                                                                                                                                                                                                                                                                                                                                                                                                                                                                                                                                                                   |
| - Shiga Factory                                                                                                                                                                                                                                                                                                                                                                                                                                                                                                                                                                                                                                                                                              |
| Manufacturing Division                                                                                                                                                                                                                                                                                                                                                                                                                                                                                                                                                                                                                                                                                       |
| mation Systems Planning Division                                                                                                                                                                                                                                                                                                                                                                                                                                                                                                                                                                                                                                                                             |
| Information Systems Sales Division                                                                                                                                                                                                                                                                                                                                                                                                                                                                                                                                                                                                                                                                           |
| Monitoring and Control Systems Development Division                                                                                                                                                                                                                                                                                                                                                                                                                                                                                                                                                                                                                                                          |
| Information Systems Works                                                                                                                                                                                                                                                                                                                                                                                                                                                                                                                                                                                                                                                                                    |
| Design Division                                                                                                                                                                                                                                                                                                                                                                                                                                                                                                                                                                                                                                                                                              |
| Quality Assurance Division                                                                                                                                                                                                                                                                                                                                                                                                                                                                                                                                                                                                                                                                                   |
| Engineering Management Division                                                                                                                                                                                                                                                                                                                                                                                                                                                                                                                                                                                                                                                                              |
| Engineering Research Division                                                                                                                                                                                                                                                                                                                                                                                                                                                                                                                                                                                                                                                                                |
| Administration Division                                                                                                                                                                                                                                                                                                                                                                                                                                                                                                                                                                                                                                                                                      |
|                                                                                                                                                                                                                                                                                                                                                                                                                                                                                                                                                                                                                                                                                                              |
| Kyushu Branch                                                                                                                                                                                                                                                                                                                                                                                                                                                                                                                                                                                                                                                                                                |
|                                                                                                                                                                                                                                                                                                                                                                                                                                                                                                                                                                                                                                                                                                              |