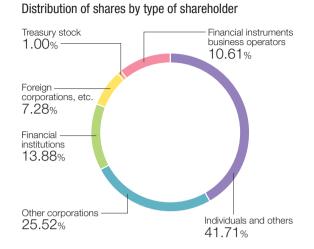

## Number of shares (As of May 31, 2015)

| Number of shares authorized | 180,000,000 |  |
|-----------------------------|-------------|--|
| Number of shares issued     | 48,675,000  |  |
| Number of shareholders      | 6,690       |  |

#### Major shareholders

| Shareholders                                                 | Number of shares held<br>(Thousands) | % of<br>total shares held |
|--------------------------------------------------------------|--------------------------------------|---------------------------|
| East Japan Railway Company                                   | 2,400                                | 4.98                      |
| Employees Stock Ownership Plan                               | 2,141                                | 4.44                      |
| TOYOTA INDUSTRIES CORPORATION                                | 2,100                                | 4.35                      |
| Hitachi, Ltd.                                                | 2,100                                | 4.35                      |
| NIPPON LIFE INSURANCE COMPANY                                | 1,688                                | 3.50                      |
| Japan Trustee Services Bank, Ltd.<br>(Trust account)         | 1,688                                | 3.50                      |
| The Bank of Tokyo-Mitsubishi UFJ, Ltd.                       | 1,350                                | 2.80                      |
| The Bank of Yokohama, Ltd.                                   | 1,038                                | 2.15                      |
| Ohkuraya Juutaku Co., Ltd.                                   | 1,030                                | 2.13                      |
| Toyo Denki Subcontract Factories<br>Shareholding Association | 987                                  | 2.04                      |

(Note) The percentages of total shares held are calculated excluding 484,000 treasury stocks held by the Company.