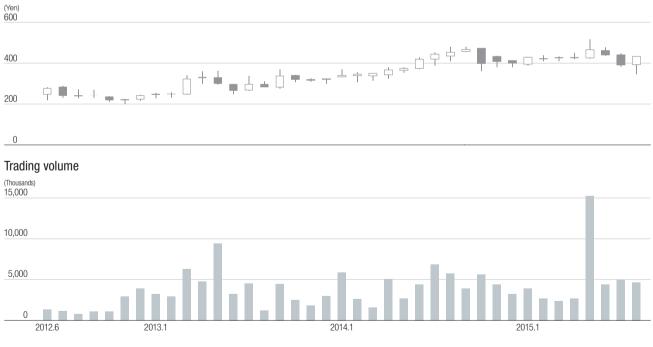

Ltd.<br>(Trust account)         | 1,688                                | 3.50                      |
| The Bank of Tokyo-Mitsubishi UFJ, Ltd.                       | 1,350                                | 2.80                      |
| The Bank of Yokohama, Ltd.                                   | 1,038                                | 2.15                      |
| Ohkuraya Juutaku Co., Ltd.                                   | 1,030                                | 2.13                      |
| Toyo Denki Subcontract Factories<br>Shareholding Association | 987                                  | 2.04                      |



(Note) The percentages of total shares held are calculated excluding 484,000 treasury stocks held by the Company.

### **Transition of share price**

#### Share price



#### Disclaimer on the forward-looking statements

Information in this corporate report contains forward-looking statements. Such statements were developed based on the information available at the time when this report was prepared. These forward-looking statements may be largely revised in the future, and the actual outcome could significantly vary from the stated or implied contents of such statements subject to various factors. This report is not intended to solicit investment. Investors are kindly asked to make your investment decision at your own judgment and responsibility. Numbers presented in 100 million yen or million yen are rounded down to the nearest respective unit.