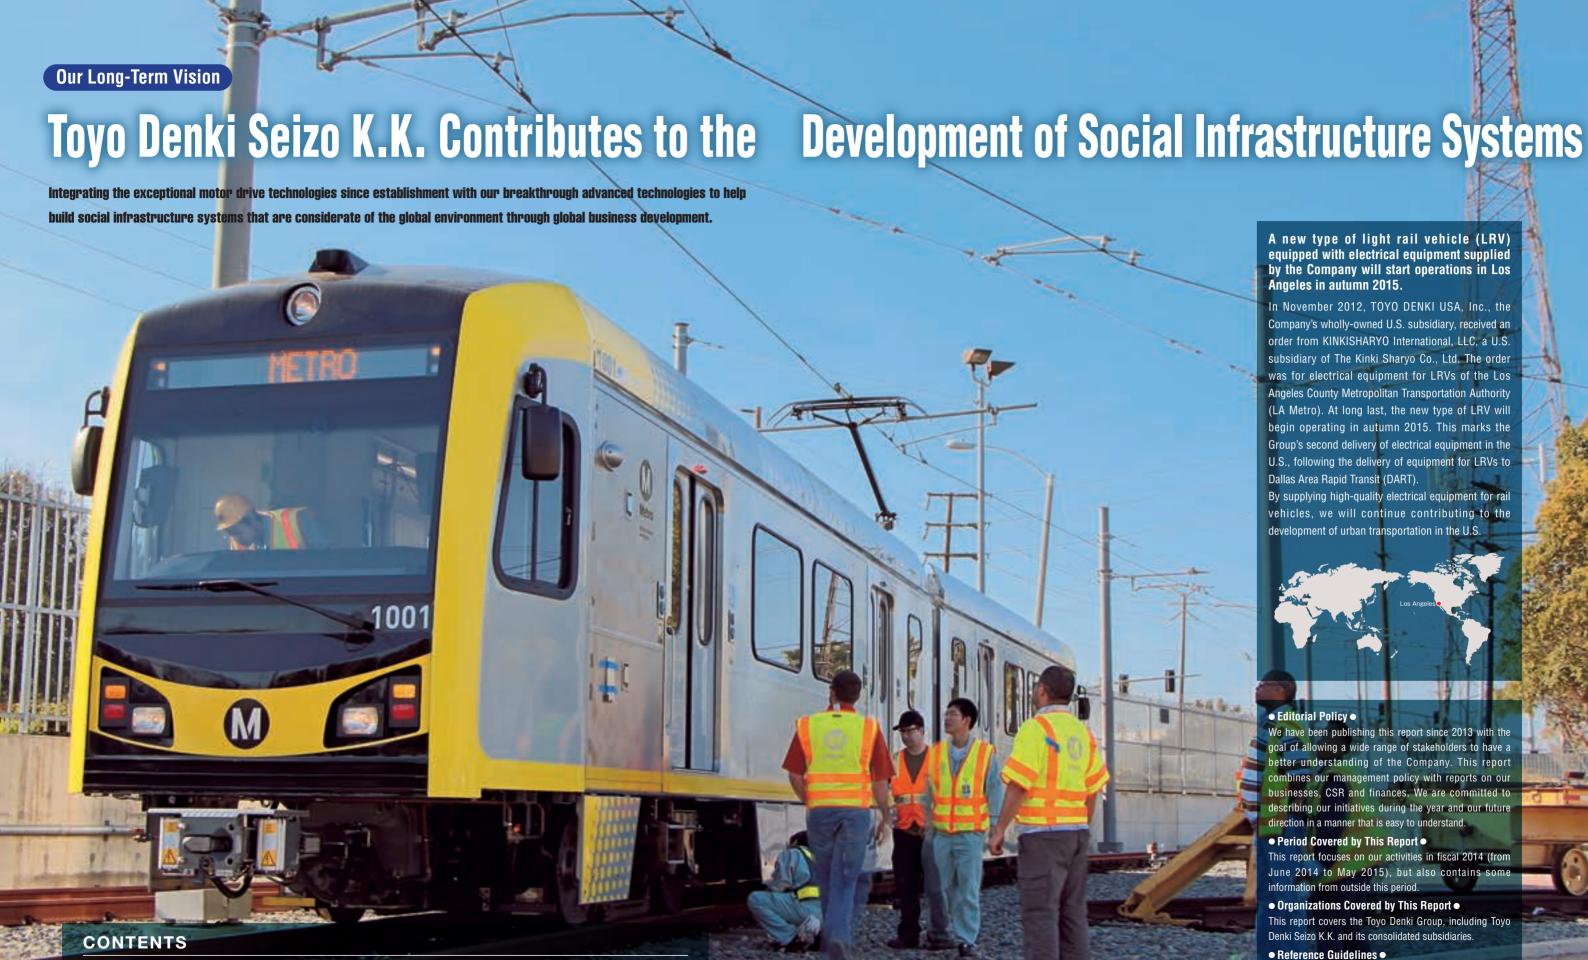

On-site inspection by KINKISHARYO International, LLC, and TOYO DENKI SEIZO K.K.

· Global Reporting Initiative (GRI) "Sustainability Reporting

Guidelines Version 4"